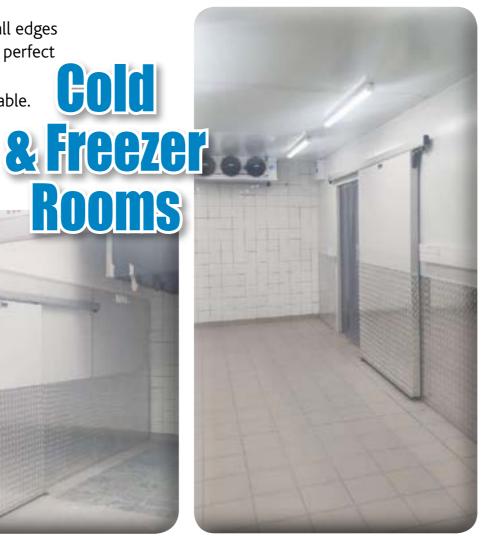

#### **Cold & freezer room mnfrs**

Dalucon Refrigeration Product

**Equator Display Doors** 

Insulated Structures (Pty) Ltd

Solo Aircon & Refrigeration Services