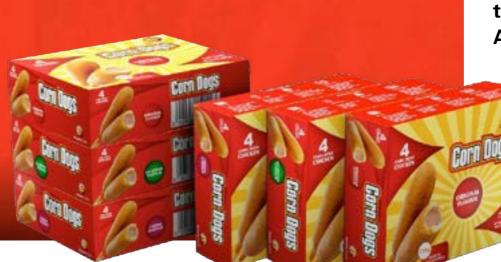

Born out of a spontaneous catering decision and the result of many months of experimentation, determination and hard work, a husband-and-wife team from Johannesburg has successfully built a frozen convenience food business — starting with their wildly popular Browns Corn Dog range, currently available at Checkers.

Although Mabel and Wale Akinlabi now supply their Browns Corn Dogs to more than 100 Checkers stores around South Africa, the journey to this milestone started humbly – in the Akinlabi home kitchen.

A child's birthday party, a kitchen full of excited and hungry pre-teens - and a spontaneous decision all led to the existence of Browns Foods.

Corndogs are quick, convenient, filling – and delicious. The perfect lunch and snack times meal. Lunch times will never be the same again.

**South Africa's only Corndog** factory brings awesome flavours to homes across the nation.