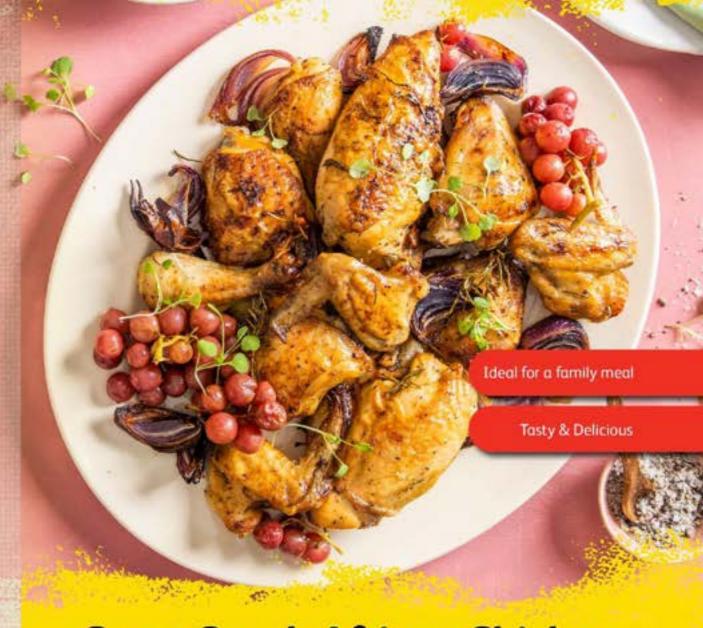

# ROSEMARY ROASTED CHICKEN WITH RED ONIONS & GRAPES

#### Method:

Chicken:

Preheat the oven to 180°C.

Place the chicken in a large mixing bowl with the red onions.

Add the olive oil, lemon juice & zest, rosemary, garlic, and a generous pinch of salt and pepper.

Gently toss all together to coat evenly.

Tip the contents of the bowl onto a sheet pan or into a roasting tray. Ensure the chicken is skin-side up.

Roast in the oven for 45 minutes.

Remove the tray from the oven, add the grapes and drizzle with a tablespoon of olive oil.

Return all to the oven and roast for 15 minutes more.