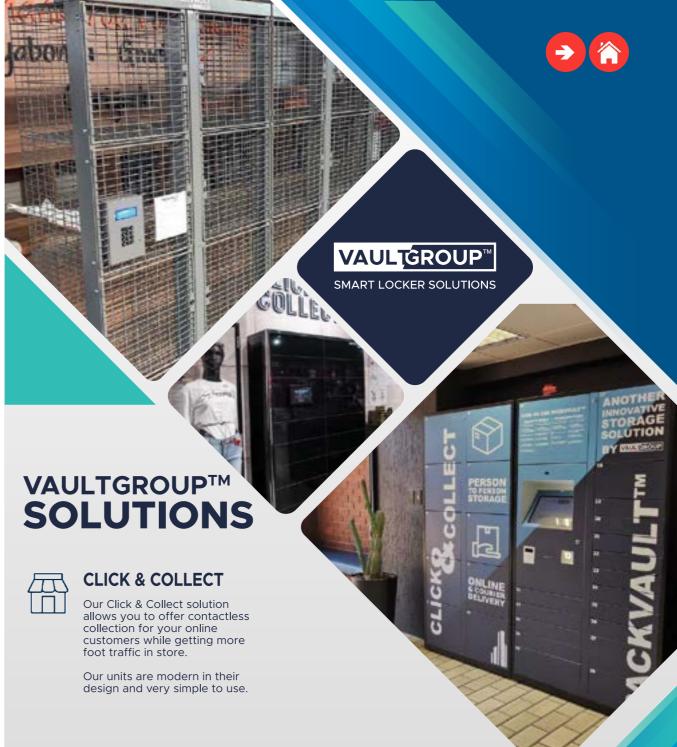

#### **LOCK & SHOP**

Offer your customers the option of storing their valuables/items while they shop in your store with the Drop & Shop solution.

Items can be securely stored in the easy to use unit, while improving security in your

**CONTACT US TODAY TO DISCUSS** 

YOUR SMART LOCKER NEEDS

#### **ALL OUR SOLUTIONS ARE:**

Lockers can be accessed using a pin, QR code or facial recognition

All our solutions can be wrapped in the branding of your choice

+27 1 530 2007

info@vaultgroup.co.za

www.vaultgroup.co.za