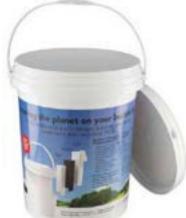

# The Institute of Packaging SA Gold Pack Trophy

The Contan Multilayer PCR Bucket 20L Entered by: Polyoak Packaging

n injection moulded bucket utilising postconsumer recyclate (PCR) materials with the critical technical functionality and aesthetics of a virgin bucket. The middle layer of the

bucket comprises post-

consumer recycled polypropylene which has 70% lower global warming potential than virgin PP. This bucket contains 42% PCR which significantly reduces its carbon footprint and environmental impact driving demand for PP recyclate and increases collection and recycling rates of used PP containers advancing circular economy practises.

Polyoak Packaging award winners

Gold Pack attendees networking

The PCR is a dark grey colour which cannot be lightened by adding costly masterbatch. This limits decoration opportunities for brand owners who may prefer a clean white surface. The virgin PP is used for the outer layer of this bucket provides the option of print ed decoration or even an in-mould label.

The end-result is less plastic pollution and landfilling; and more economic opportunities for South Africans.

The interior, rim and lid of the bucket are injection-moulded using virgin PP to retain the critical technical functionality of virgin buckets. Paint and chemicals require safe containment of potentially hazardous contents. Corrosive contents may interact more aggressively when in direct contact with recycled PP, compared to virgin PP. PCR, by its variable nature, presents challenges for colour matching and achieving colour consistency between batches.

The first time in South Africa that 20L buckets are made using PCR whilst retaining the aesthetics and critical technical functionality of virgin buckets. **SR** 