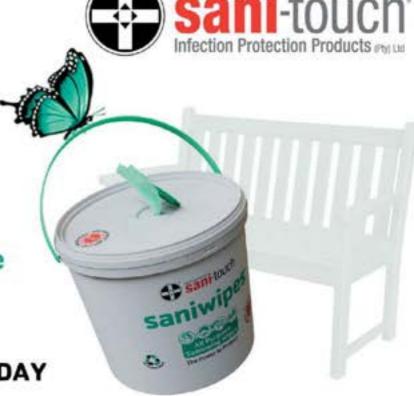

The work paid off, and by the end of 2020 they were able to supply more than 100 Checkers stores with their now famous corn

nfection Protection Products' Sani-touch has been named the Shoprite Group's Supplier of the Year in the Sustainability category. This is the first year that Sustainability has been recognised as a category in Shoprite's supplier awards.

Wipes have become an environmental hazard globally, falling into the category of single use plastics. The glib assumption is that it would be far easier to simply issue a ban on these products to keep them out of land fill. However, as Sani-touch Marketing Director Annette Devenish explains, not only would this result in job losses but presaturated wipes play an important role.

"Pre-saturated wipes have proved invaluable in the fight against viruses and bacteria, and especially during the Covid-19 pandemic. The challenge, however, is to ensure that the used wipes don't end up in landfill. To ensure this goal we started investigating how this could be achieved."

# Sani-touch Saniwipes wins the Shoprite Group's inaugural Sustainability Award

The company also discovered that by making small changes to its wipes and putting appropriate processes in place, it could ensure that they could be repurposed into long-lasting and durable products that have value to society.

It was just over a year ago that Sani-touch launched its green 100% recyclable Saniwipes as part of its drive to recycle used wipes into plastic pallets for use in its own factories and warehouses.

When the idea was pitched to Sanjeev Raghubir, Sustainability Manager at the Shoprite Group, he embraced the idea. Fast forward a year later, and all the used green trolley wipes at the entrance

# WINDER 2022

**Sustainability category:** 

**Awarded to** 

INFECTION PROTECTION PRODUCTS
Sani-touch

FROM SANIWIPES TO PALLETS, BENCHES, JUNGLE GYMS ETC SUPPORT RECYCLING | SUPPORT ENTERPRISE DEVELOPMENT

Contact us - we can help YOUR store to create a circular economy.

#### **SHOPRITE AWARD WINNERS**

of Shoprite and Checkers stores are being collected, sorted and recycled into pallets, garden benches, bird feeders and even jungle gyms which are donated to under-resourced schools.

"The more we travel down this road the more uses we are finding for repurposed plastics and the more value we are discovering in recycling and upcycling," reports Devenish.

"Rather than banning used wipes, the repurposed products are creating jobs while the repurposed products are serving a useful purpose. What started as an infection control wipe, introduced to protect the transmission of bugs and bacteria from runnynosed children, has resulted in, amongst other products, jungle gyms being made from those same wipes. It has been particularly gratifying to see the excitement on young children's faces when we deliver a new jungle gym to their school."