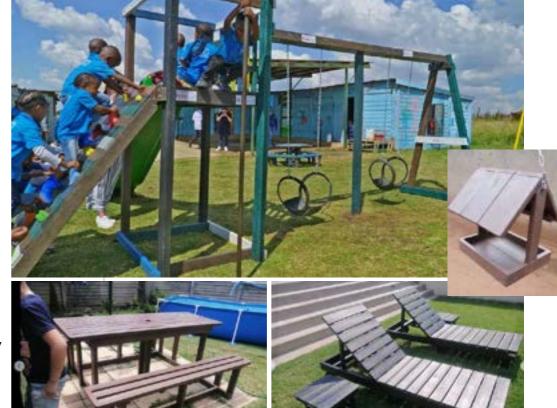

# WINDER 2022

**Sustainability category:** 

**Awarded to** 

INFECTION PROTECTION PRODUCTS
Sani-touch

FROM SANIWIPES TO PALLETS, BENCHES, JUNGLE GYMS ETC SUPPORT RECYCLING | SUPPORT ENTERPRISE DEVELOPMENT

Contact us - we can help YOUR store to create a circular economy.

#### **SHOPRITE AWARD WINNERS**

of Shoprite and Checkers stores are being collected, sorted and recycled into pallets, garden benches, bird feeders and even jungle gyms which are donated to under-resourced schools.

"The more we travel down this road the more uses we are finding for repurposed plastics and the more value we are discovering in recycling and upcycling," reports Devenish.

"Rather than banning used wipes, the repurposed products are creating jobs while the repurposed products are serving a useful purpose. What started as an infection control wipe, introduced to protect the transmission of bugs and bacteria from runnynosed children, has resulted in, amongst other products, jungle gyms being made from those same wipes. It has been particularly gratifying to see the excitement on young children's faces when we deliver a new jungle gym to their school."