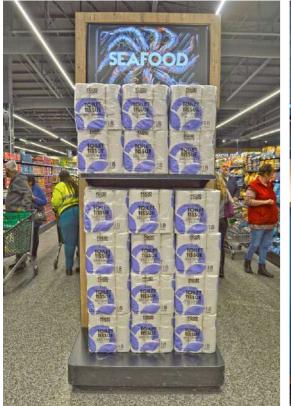

#### STOREWATCH: FLM HARVEST PLACE

- The Seafood department offers a wide selection of fresh fish and crustacean options, while the hot foods section provides delicious, fresh fried fish and chips, pizza, pasta and Crispy Chicken.
- The food emporium section will delight with an array of mouthwatering salads and hot foods.
   At the same time, you can select a meal for lunch or dinner from the pizza, gyros, pies, paninis and sushi stations – all delicious and fresh!