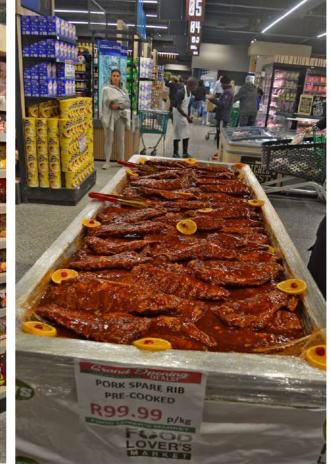

#### STOREWATCH: FLM HARVEST PLACE

This new state of the art store offers customers unique experiences including ...

- A spacious and inviting entrance and widely spaced aisles, which enables a more comfortable – and socially distanced – shopping experience.
- A wide variety of fruit and vegetables, which cater to diverse palettes by also including a range of exotic fruit and veg.
- A largest specialist health and wellness section, which includes Chinese Teas and Banting products, as well as dried nuts and fruit.
- A stunning array of Indian spices, which is a must-have for the more creative and inquisitive home chef. Spices include everything from Briyani spices to the muchloved Mother-in-Law spice.
- The Cheese and Deli departments sports
   a delicious array of dairy and charcuterie items,
   evoking flavours from around the world.
- The butchery is well-stocked, with a wide variety of fresh meats. Beef lovers will enjoy the big selection of steak and biltong.
- The expanded Groceries section allows for a full 360-degree shopping experience and is a first for Food Lover's Market, boasting electronic tags to read the price of items.
- The bakery offers a mouthwatering array of sweet treats and breads. All baked goods are baked on-site and the bread is delivered from the upstairs kitchen.