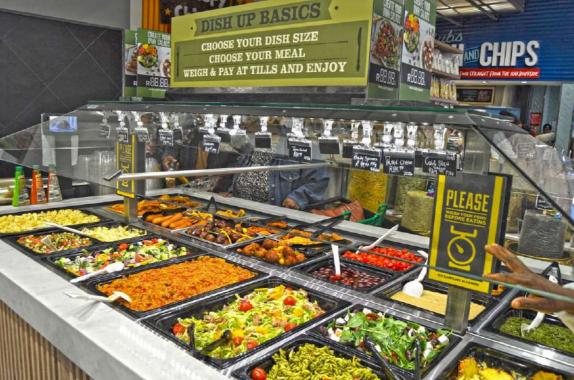

#### STOREWATCH: FLM HARVEST PLACE

- The Seafood department offers a wide selection of fresh fish and crustacean options, while the hot foods section provides delicious, fresh fried fish and chips, pizza, pasta and Crispy Chicken.
- The food emporium section will delight with an array of mouthwatering salads and hot foods.
   At the same time, you can select a meal for lunch or dinner from the pizza, gyros, pies, paninis and sushi stations – all delicious and fresh!