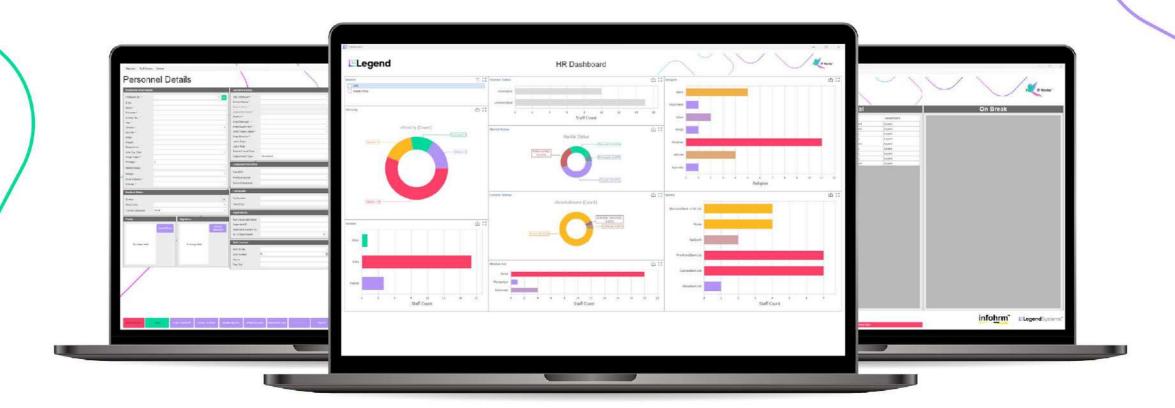

#### Legend HR Support

## Easily see where all your employees are. And it also does payroll.

#### A highlight of some of HR Support's features:

- Quick overview of who is absent, late for work, on break or leave via our time and attendance dashboard.
- Links to most industry leading fingerprint reader devices.
- · Easily access and edit employee records.
- A statistical overview of all these records can be viewed on our HR Dashboard.
- Tax bracket thresholds are automatically updated on a yearly basis.
- Payroll is directly linked to the time and attendance register, ensuring that employees' salaries are accurately reflected by the hours worked.