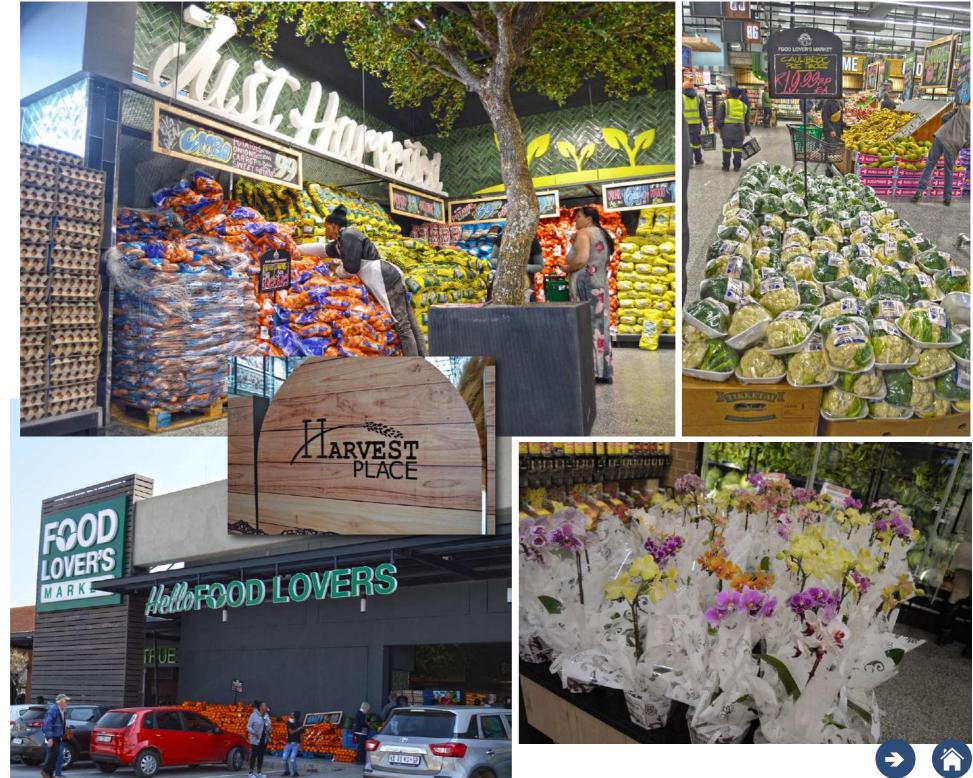

# Food Lover's Market Harvest Place opens to the delight of Kempton Park shoppers

Images by Jaime van Aswegen

South African's leading fresh produce retailer, Food Lover's Market, has opened a stunning food emporium in Kempton Park's Harvest Place Mall. The store boasts the newest retail design and innovation across its many departments to create a truly unique shopping experience. The high premium on offering the best shopping experience is evident through incredible attention to detail and retail innovation employed throughout the store.

Design enhancements include wider aisles, dedicated food stations dotted around the store and a key focus on unique must-try products for the discerning customer. Departments are designed as dedicated destination areas, offering customers a Theatre-of-Food experience within the supermarket environment.

#### STOREWATCH: FLM HARVEST PLACE

This new state of the art store offers customers unique experiences including ...

- A spacious and inviting entrance and widely spaced aisles, which enables a more comfortable – and socially distanced – shopping experience.
- A wide variety of fruit and vegetables, which cater to diverse palettes by also including a range of exotic fruit and veg.
- A largest specialist health and wellness section, which includes Chinese Teas and Banting products, as well as dried nuts and fruit.
- A stunning array of Indian spices, which is a must-have for the more creative and inquisitive home chef. Spices include everything from Briyani spices to the muchloved Mother-in-Law spice.
- The Cheese and Deli departments sports
   a delicious array of dairy and charcuterie items,
   evoking flavours from around the world.
- The butchery is well-stocked, with a wide variety of fresh meats. Beef lovers will enjoy the big selection of steak and biltong.
- The expanded Groceries section allows for a full 360-degree shopping experience and is a first for Food Lover's Market, boasting electronic tags to read the price of items.
- The bakery offers a mouthwatering array of sweet treats and breads. All baked goods are baked on-site and the bread is delivered from the upstairs kitchen.

#### STOREWATCH: FLM HARVEST PLACE

- The Seafood department offers a wide selection of fresh fish and crustacean options, while the hot foods section provides delicious, fresh fried fish and chips, pizza, pasta and Crispy Chicken.
- The food emporium section will delight with an array of mouthwatering salads and hot foods.
   At the same time, you can select a meal for lunch or dinner from the pizza, gyros, pies, paninis and sushi stations – all delicious and fresh!