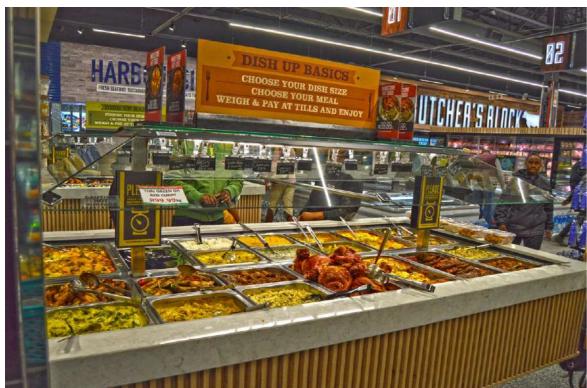

#### STOREWATCH: FLM HARVEST PLACE

- The Seafood department offers a wide selection of fresh fish and crustacean options, while the hot foods section provides delicious, fresh fried fish and chips, pizza, pasta and Crispy Chicken.
- The food emporium section will delight with an array of mouthwatering salads and hot foods.
   At the same time, you can select a meal for lunch or dinner from the pizza, gyros, pies, paninis and sushi stations – all delicious and fresh!