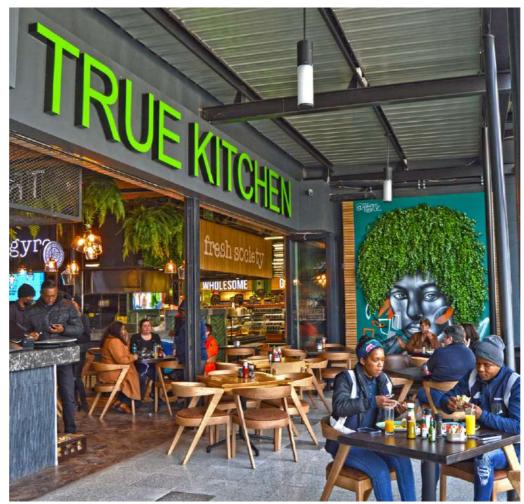

### True Kitchen – a coffee shop with a key focus on fresh, healthy and tasty meal selections:

The True Kitchen, which adjoins the shop, is a chic sit-down coffee shop option for shoppers wanting to grab a quick lunch or pop in for breakfast. The menu caters to all tastes and offers both healthier options, as well as hearty cooked breakfasts, burgers and more.