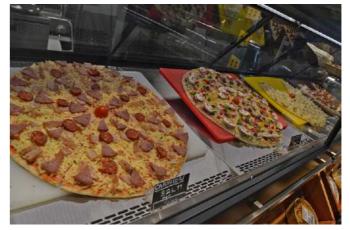

#### STOREWATCH: FLM HARVEST PLACE

- The Seafood department offers a wide selection of fresh fish and crustacean options, while the hot foods section provides delicious, fresh fried fish and chips, pizza, pasta and Crispy Chicken.
- The food emporium section will delight with an array of mouthwatering salads and hot foods.
   At the same time, you can select a meal for lunch or dinner from the pizza, gyros, pies, paninis and sushi stations – all delicious and fresh!