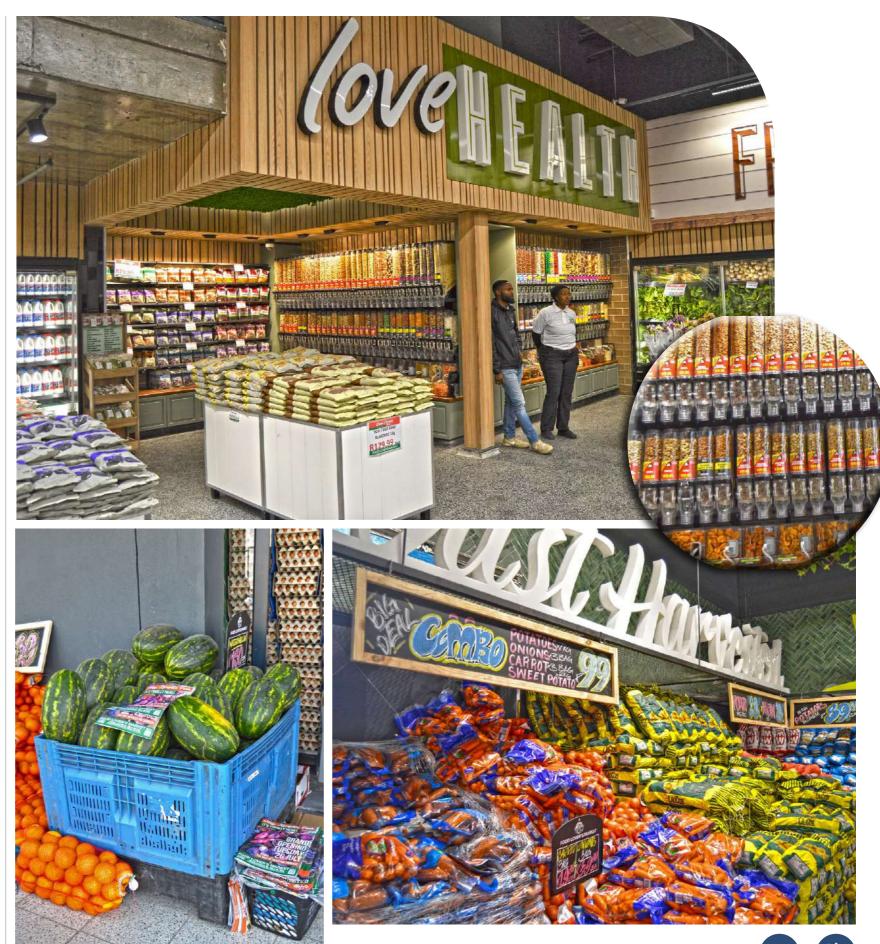

#### STOREWATCH: FLM HARVEST PLACE

This new state of the art store offers customers unique experiences including ...

- A spacious and inviting entrance and widely spaced aisles, which enables a more comfortable – and socially distanced – shopping experience.
- A wide variety of fruit and vegetables, which cater to diverse palettes by also including a range of exotic fruit and veg.
- A largest specialist health and wellness section, which includes Chinese Teas and Banting products, as well as dried nuts and fruit.
- A stunning array of Indian spices, which is a must-have for the more creative and inquisitive home chef. Spices include everything from Briyani spices to the muchloved Mother-in-Law spice.
- The Cheese and Deli departments sports
   a delicious array of dairy and charcuterie items,
   evoking flavours from around the world.
- The butchery is well-stocked, with a wide variety of fresh meats. Beef lovers will enjoy the big selection of steak and biltong.
- The expanded Groceries section allows for a full 360-degree shopping experience and is a first for Food Lover's Market, boasting electronic tags to read the price of items.
- The bakery offers a mouthwatering array of sweet treats and breads. All baked goods are baked on-site and the bread is delivered from the upstairs kitchen.

#### STOREWATCH: FLM HARVEST PLACE

- The Seafood department offers a wide selection of fresh fish and crustacean options, while the hot foods section provides delicious, fresh fried fish and chips, pizza, pasta and Crispy Chicken.
- The food emporium section will delight with an array of mouthwatering salads and hot foods.
   At the same time, you can select a meal for lunch or dinner from the pizza, gyros, pies, paninis and sushi stations – all delicious and fresh!