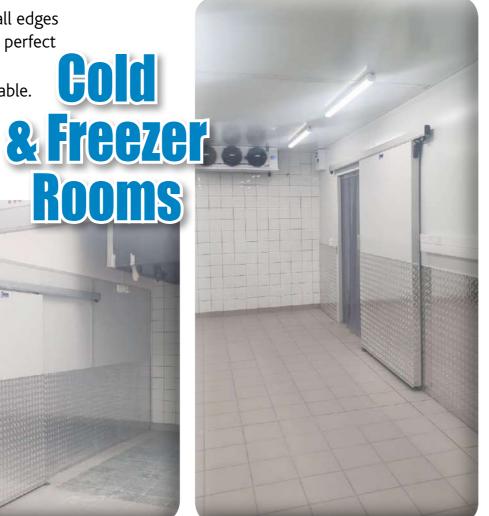

Cold and freezer room manufacturers

Cold and freezer room shelving mnfrs

Cold displays

Commercial & industrial refrigeration

Commercial heating & air conditioning

Compressor manufacturer agents

Containers – refrigerated storeroom rentals

#### **Meat Rails**

- Hot Dipped Galvanised system.
- Support structure integrated into insulated panels.
- Optional free-standing continuous galvanised system with bends and switch gear.

#### **Aluminium Chequer Plate**

- Installed as an option to protect panels from scratches and light impact damage.
- 1.5mm and 2.0mm thick options.
- Standard height 1250mm AFFL.

Airshield