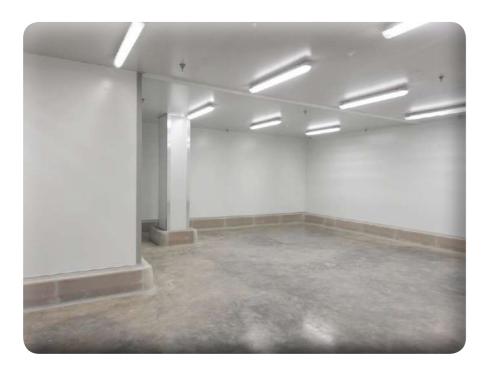

Cold and freezer room manufacturers

Cold and freezer room shelving mnfrs

Cold displays

Commercial & industrial refrigeration

Commercial heating & air conditioning

Compressor manufacturer agents

Containers – refrigerated storeroom rentals

#### **Polyurethane Injected Panels**

- Standard panels: Outer and inner skin of frost white Chromodek, also available in black finish.
- Polyurethane injected panels for superior insulation and adhesion.
- High-impact PVC interlock profiles on all edges provides totally sealed insulation and a perfect Cold vapour barrier.
- Tongue and Groove panel options available.
- Easily erected.
- Optional skin finish in Stainless Steel - Grades AISI 304 AIS 403.

#### Floors – Fabricated and Concrete

#### **Fabricated Floors**

- The inside floor finish is 1.5mm Aluminium tread plate glued and screwed to a marine ply base.
- Galvanised plate options available in lieu of the Aluminium Chequer Plate finish.

#### **Concrete Floor**

 Concrete floors are used for flush or step-up entry and in permanent structures. Usually a recess of 150–170mm is used to accommodate the foam slab insulation and the concrete screed.