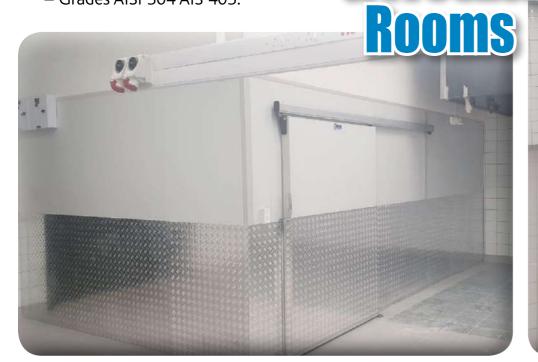

#### **Polyurethane Injected Panels**

- Standard panels: Outer and inner skin of frost white Chromodek, also available in black finish.
- Polyurethane injected panels for superior insulation and adhesion.
- High-impact PVC interlock profiles on all edges provides totally sealed insulation and a perfect Cold vapour barrier.
- Tongue and Groove panel options available.
- Easily erected.
- Optional skin finish in Stainless Steel - Grades AISI 304 AIS 403.

#### Floors – Fabricated and Concrete

#### **Fabricated Floors**

- The inside floor finish is 1.5mm Aluminium tread plate glued and screwed to a marine ply base.
- Galvanised plate options available in lieu of the Aluminium Chequer Plate finish.

#### **Concrete Floor**

 Concrete floors are used for flush or step-up entry and in permanent structures. Usually a recess of 150–170mm is used to accommodate the foam slab insulation and the concrete screed.