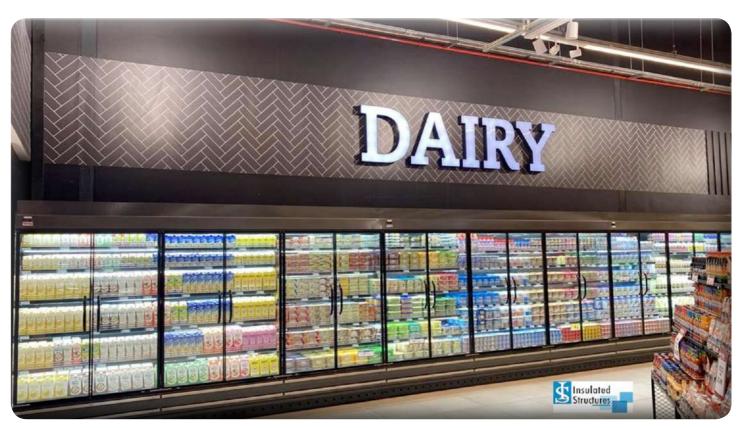

Control and monitoring system mnfrs

Display cabinet remote mnfrs

Display cabinets self-contained mnfrs

Display cabinets self-contained water cooled

Energy saving – management | controllers | software

Fans

Glass door mnfrs

#### **Benefits of Airshield Glass Doors**

- Reduce Energy consumption.
- Extend Product shelf life.
- Double Glazed Argon filled void for better insulation.
- Optimal Product temperature.
- Glass doors have an option of Mullion lights. Quoted separate.
- Handles included.
- Up to 40% energy saving.
- Solution for new cabinets or retrofitted on existing cabinets.
- Doors are spring loaded.

Less cold air spillage – warmer aisles.

#### **Ways to save**

With energy cost rising and food retailers looking to improve the shopping experience environment for customers, Insulated Structures has developed an effective solution to reduce the cost of in-store refrigeration while enhancing the customer experience.

Insulated Structures doors are easy to retrofit on in-store cabinets to reduce the energy required to keep chilled foods at the correct temperature.

Meanwhile, customers are able to clearly see and access the products on offer. Reduced energy requirements means smaller refrigeration plant selection for new stores. These savings will off-set the initial cost of the doors. Up to 40% reduction in refrigeration requirement has been achieved.

Standard Airshield Glass Doors with a Black Frame. Heated Hybrid also available in this design. Heated Hybrid Glass Doors are fitted with a heater to reduce condensation on the doors in Coastal areas. Heated Hybrid is fitted with soft closers.

Premium Airshield Glass Doors. Frameless Door with Argon Gas filled for better insulation.

GET IN TOUCH WITH US +27 (0)11 462 2130

QUERY? SEND US A MAIL sales@insulated.co.za

VISIT OUR WEBSITE www.insulatedstructures.co.za