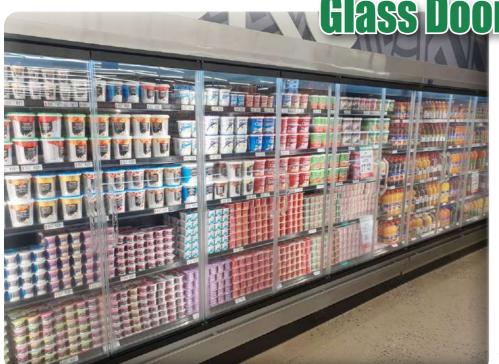

Control and monitoring system mnfrs

Display cabinet remote mnfrs

Display cabinets self-contained mnfrs

Display cabinets self-contained water cooled

Energy saving – management | controllers | software

Fans

Glass door mnfrs

#### **Benefits of Airshield Glass Doors**

- Reduce Energy consumption.
- Extend Product shelf life.
- Double Glazed Argon filled void for better insulation.
- Optimal Product temperature.
- Glass doors have an option of Mullion lights. Quoted separate.
- Handles included.
- Up to 40% energy saving.
- Solution for new cabinets or retrofitted on existing cabinets.
- Doors are spring loaded.

Less cold air spillage – warmer aisles.

#### **Ways to save**

With energy cost rising and food retailers looking to improve the shopping experience environment for customers, Insulated Structures has developed an effective solution to reduce the cost of in-store refrigeration while enhancing the customer experience.

Insulated Structures doors are easy to retrofit on in-store cabinets to reduce the energy required to keep chilled foods at the correct temperature.

Meanwhile, customers are able to clearly see and access the products on offer. Reduced energy requirements means smaller refrigeration plant selection for new stores. These savings will off-set the initial cost of the doors. Up to 40% reduction in refrigeration requirement has been achieved.

Standard Airshield Glass Doors with a Black Frame. Heated Hybrid also available in this design. Heated Hybrid Glass Doors are fitted with a heater to reduce condensation on the doors in Coastal areas. Heated Hybrid is fitted with soft closers.

Premium Airshield Glass Doors. Frameless Door with Argon Gas filled for better insulation.

GET IN TOUCH WITH US +27 (0)11 462 2130

QUERY? SEND US A MAIL sales@insulated.co.za

VISIT OUR WEBSITE www.insulatedstructures.co.za